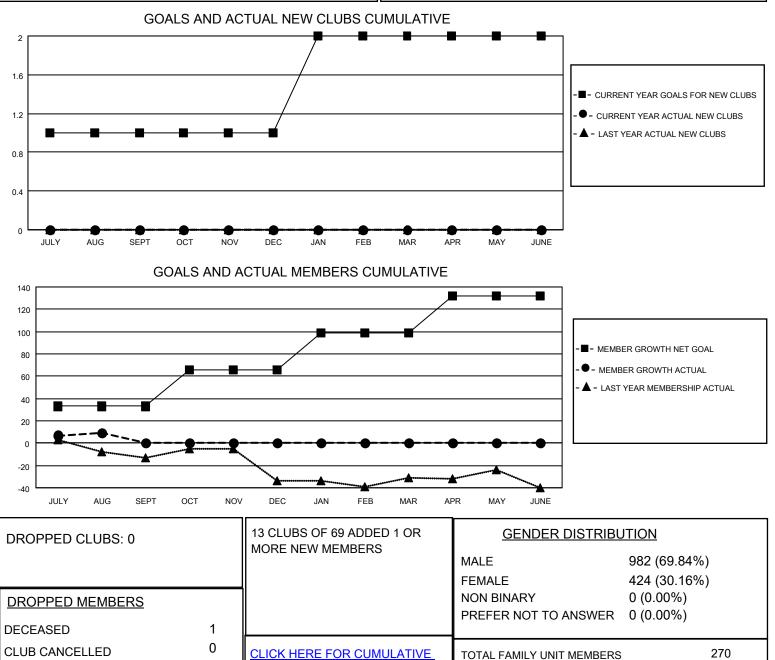

## LOCATION KANSAS

District 17 N

Results as of: 8/31/2022

| Clubs                 |               |           |               | Members               |                        |                         |                                                    |
|-----------------------|---------------|-----------|---------------|-----------------------|------------------------|-------------------------|----------------------------------------------------|
| RESULTS FOR 2022-2023 |               |           |               | RESULTS FOR 2022-2023 |                        |                         |                                                    |
| QUARTER               | NEW CLUB GOAL | NEW CLUBS | DROPPED CLUBS | QUARTER               | BER GROWTH NET<br>GOAL | MEMBER GROWTH<br>ACTUAL | DROPPED<br>MEMBERS ACTUAL<br>(including transfers) |
| JULY/AUG/SEPT         | 1             | 0         | 0             | JULY/AUG/SEPT         | 33                     | 25                      | 14                                                 |
| OCT/NOV/DEC           | 0             | 0         | 0             | OCT/NOV/DEC           | 33                     | 0                       | 0                                                  |
| JAN/FEB/MAR           | 1             | 0         | 0             | JAN/FEB/MAR           | 33                     | 0                       | 0                                                  |
| APR/MAY/JUNE          | 0             | 0         | 0             | APR/MAY/JUNE          | 33                     | 0                       | 0                                                  |